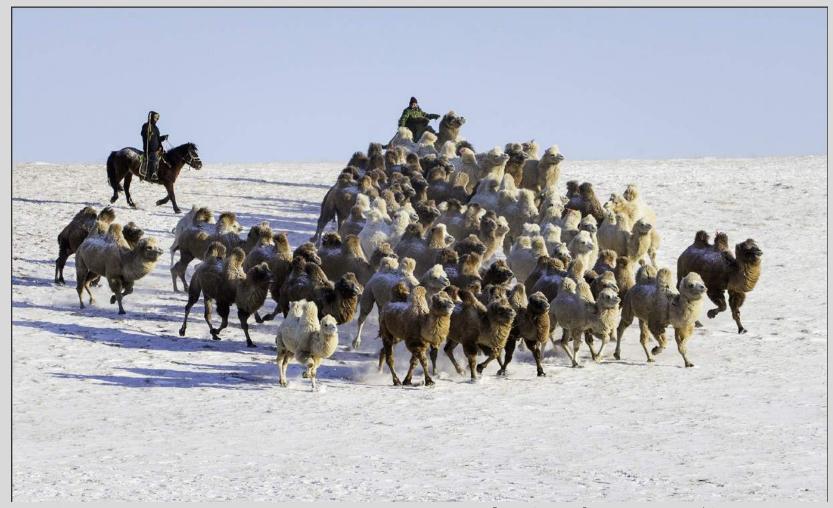

FIAP HM

Title : Duotian scenery Author : PING LU Country : China

IUP HM

Title: Camels Running 53
Author: PHILLIP KWAN

Country: Canada

19th CHHAYAPATH INTERNATIONAL SALON OF PHOTOGRAPHY (Digital) - 2018

GPU HM